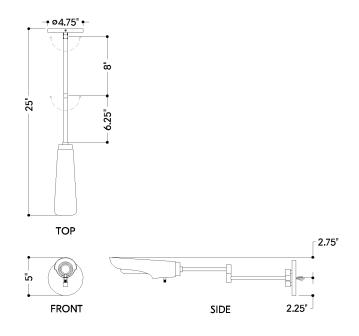

#### **DIMENSIONS**

Height: 5"

Width/Diameter: 4.75" Canopy/Backplate: 4.75" Product Weight: 1.87lb

Extension: 25"
Top to Center: 2.75"

Canopy/Backplate Shape: Round Sloped Ceiling Compatible: No

Living Finish: No Uplight Only: No

#### Shade

Shade 1: Steel

Shade 1 Finish: Soft White Shade 1 Top Length: 8.75" Shade 1 Height: 2.75"