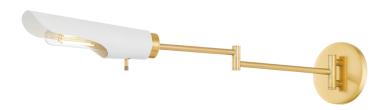

## H828101-AGB/SWH

Sculptural and statement-making, Harperrose combines clean-line modernism with a playful touch. Recalling the clouds, this mobile-inspired design features an Aged Brass framework with shades in a Soft White finish. Mixing form with function, it directs light downwards, providing illumination over a large area. Available as a chandelier or wall sconce. Part of THELIFESTYLEDCO® collection.