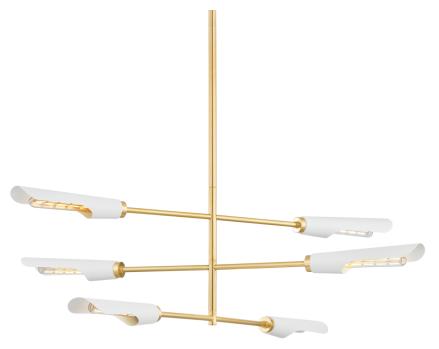

## H828806-AGB/SWH

Sculptural and statement-making, Harperrose combines clean-line modernism with a playful touch. Recalling the clouds, this mobile-inspired design features an Aged Brass framework with shades in a Soft White finish. Mixing form with function, it directs light downwards, providing illumination over a large area. Available as a chandelier or wall sconce. Part of THELIFESTYLEDCO® collection.