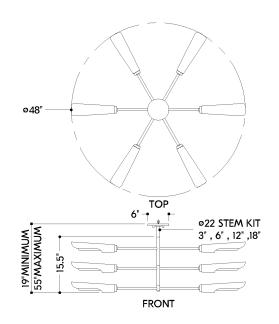

#### **DIMENSIONS**

Height: 15.5"
Width/Diameter: 48"
Minimum Height: 19"
Maximum Height: 55"
Canopy/Backplate: 6"
Product Weight: 8.38lb
Canopy/Backplate Shape: R

Canopy/Backplate Shape: Round Sloped Ceiling Compatible: No