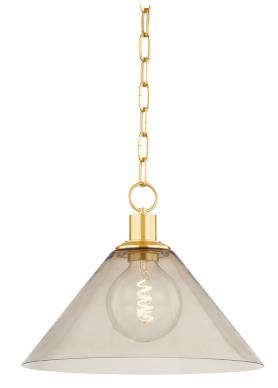

# ANNIEBEE

H829701L-AGB

In the spirit of dusk, this serene pendant sets the mood for intimate conversations. The dusty rose-colored glass and Aged Brass cap and chain evoke a vintage feel, while the sharply tapered shade feels sleek and contemporary. In either of the two available sizes, it is an irresistible addition to your home or hallway. Part of THELIFESTYLEDCO<sup>®</sup> collection.

#### Shade

Shade 1: Glass Shade 1 Finish: Taupe Shade 1 Top Width: 2.5" Shade 1 Bottom L/W: 0" / 15.5" Shade 1 Height: 7.5"

c 🕒 us