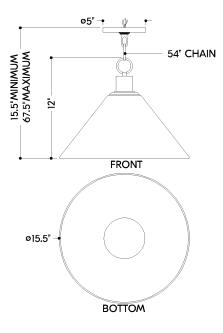

#### DIMENSIONS

Height: 12" Width/Diameter: 15.5" Minimum Height: 15.5" Maximum Height: 67.5" Canopy/Backplate: 5" Product Weight: 5.5lb Canopy/Backplate Shape: Round Sloped Ceiling Compatible: No Living Finish: No Uplight Only: No

#### Shade

Shade 1: Glass Shade 1 Finish: Taupe Shade 1 Top Width: 2.5" Shade 1 Bottom L/W: 0" / 15.5" Shade 1 Height: 7.5"

c 🕒 us