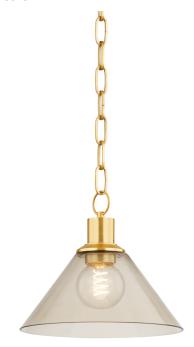

### H829701S-AGB

In the spirit of dusk, this serene pendant sets the mood for intimate conversations. The dusty rose-colored glass and Aged Brass cap and chain evoke a vintage feel, while the sharply tapered shade feels sleek and contemporary. In either of the two available sizes, it is an irresistible addition to your home or hallway. Part of THELIFESTYLEDCO® collection.