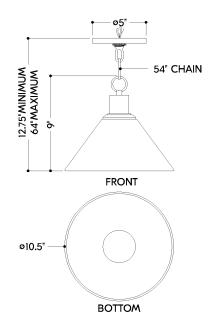

#### **DIMENSIONS**

Height: 9"

Width/Diameter: 10.5"
Minimum Height: 12.75"
Maximum Height: 64"
Canopy/Backplate: 5"
Product Weight: 4.62lb

Canopy/Backplate Shape: Round Sloped Ceiling Compatible: No

Living Finish: No Uplight Only: No