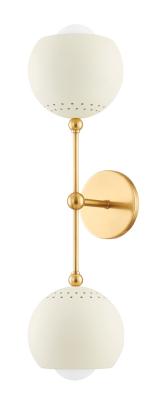

# **SAYLOR**

## H832102-AGB/SCR

An imaginative twist on a mid-century modern design, Saylor has a modernized atomic look with large orb shades, an Aged Brass framework, and subtle vintage details. The swivel arms of this chandelier can be configured at any angle, providing control over the direction of light. Perforation details add a pop of interest to the shades. Saylor is available as a 6 or 8-light chandelier and a 2-light sconce.

## AGED BRASS w/ SOFT CREAM

Coastal Suitable Finish (EPM): No