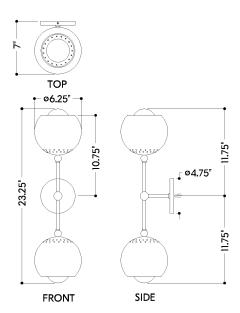

#### **DIMENSIONS**

Height: 23.25" Width/Diameter: 6.25" Canopy/Backplate: 4.75" Product Weight: 3.04lb

Extension: 7"

Top to Center: 11.75"

Canopy/Backplate Shape: Round Sloped Ceiling Compatible: No

Living Finish: No Uplight Only: No