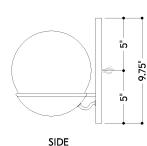

#### **DIMENSIONS**

Height: 9.75"
Width/Diameter: 7.5"
Canopy/Backplate: 4.5"
Product Weight: 4.95lb
Extension: 8.5"
Top to Center: 5"

Canopy/Backplate Shape: Rectangle Sloped Ceiling Compatible: No

Living Finish: No Uplight Only: Yes