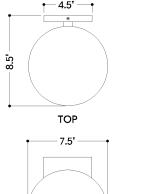

#### **DIMENSIONS**

Height: 9.75"
Width/Diameter: 7.5"
Canopy/Backplate: 4.5"
Product Weight: 4.95lb
Extension: 8.5"
Top to Center: 5"

Canopy/Backplate Shape: Rectangle Sloped Ceiling Compatible: No

Living Finish: No Uplight Only: Yes