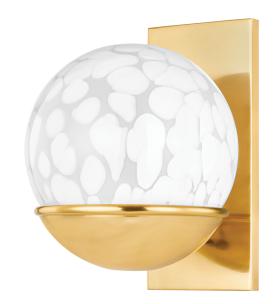

# **CLEO**

## H833101-AGB

Inspired by a crystal ball, Cleo brings a sense of mysticism to modern spaces. Handcrafted from beautiful Nuage Glass, a large orb is supported by a cantilever in a warm Aged Brass finish. The shade crafted from Opal Glass rests inside, creating a layered diffusion of light. The opaque swirled patterns of the glass glow when lit.