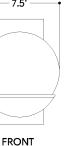

#### **DIMENSIONS**

Height: 9.75"
Width/Diameter: 7.5"
Canopy/Backplate: 4.5"
Product Weight: 4.95lb
Extension: 8.5"
Top to Center: 5"

Canopy/Backplate Shape: Rectangle Sloped Ceiling Compatible: No

Living Finish: No Uplight Only: Yes