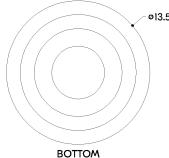

#### **DIMENSIONS**

Height: 8"

Width/Diameter: 13.5" Canopy/Backplate: 8" Product Weight: 6.35lb

Canopy/Backplate Shape: Round Sloped Ceiling Compatible: No

Living Finish: No Uplight Only: No