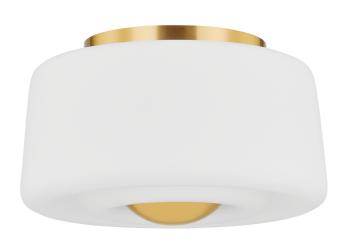

#### H837502-AGB

Defined by deep grooves that resemble ripples, the Opal Glass shade of Ciela creates a striking filter for light. Resembling a pebble dropped into water, an oversized, dome-shaped bottom finial completes the artful reference. The mixed materials of opal glass and metal form a fresh and contemporary juxtaposition that complements this thoughtful design.