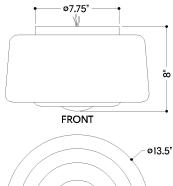

#### **DIMENSIONS**

Height: 8"

Width/Diameter: 13.5" Canopy/Backplate: 8" Product Weight: 6.35lb

Canopy/Backplate Shape: Round Sloped Ceiling Compatible: No

Living Finish: No Uplight Only: No

#### Shade

Shade 1: Glass

Shade 1 Finish: Opal Matte Shade 1 Top Width: 13.5" Shade 1 Height: 6.75"