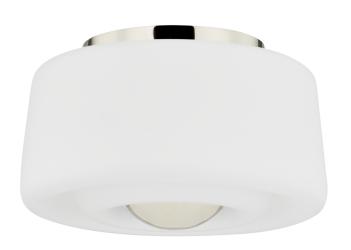

## H837502-PN

Defined by deep grooves that resemble ripples, the Opal Glass shade of Ciela creates a striking filter for light. Resembling a pebble dropped into water, an oversized, dome-shaped bottom finial completes the artful reference. The mixed materials of opal glass and metal form a fresh and contemporary juxtaposition that complements this thoughtful design.