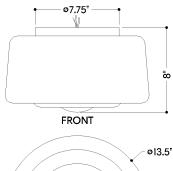

#### **DIMENSIONS**

Height: 8"

Width/Diameter: 13.5" Canopy/Backplate: 8" Product Weight: 6.35lb

Canopy/Backplate Shape: Round Sloped Ceiling Compatible: No

Living Finish: No Uplight Only: No

## Shade

Shade 1: Glass

Shade 1 Finish: Opal Matte Shade 1 Top Width: 13.5" Shade 1 Height: 6.75"