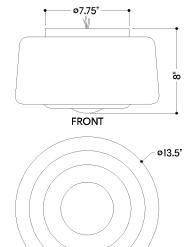

#### **DIMENSIONS**

Height: 8"

Width/Diameter: 13.5" Canopy/Backplate: 8" Product Weight: 6.35lb

Canopy/Backplate Shape: Round Sloped Ceiling Compatible: No

Living Finish: No Uplight Only: No