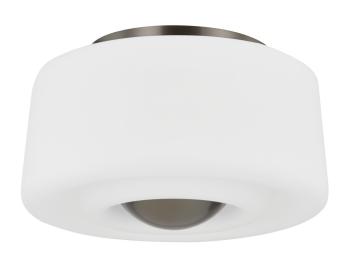

## H837502-TRB

Defined by deep grooves that resemble ripples, the Opal Glass shade of Ciela creates a striking filter for light. Resembling a pebble dropped into water, an oversized, dome-shaped bottom finial completes the artful reference. The mixed materials of opal glass and metal form a fresh and contemporary juxtaposition that complements this thoughtful design.

## Shade

Shade 1: Glass

Shade 1 Finish: Opal Matte Shade 1 Top Width: 13.5" Shade 1 Height: 6.75"