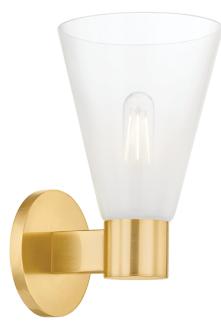

# ALMA

H838101-AGB

Elevating basic geometric shapes, the Alma sconce balances delicate Sfumato glass with sleek metalwork. The hand-blown glass shades subtly reveal the light source within, creating a soft emission of light. Available in a 1 or 2-light sconce, Alma is refreshing in its simplicity.

# FINISHES

AGED BRASS Coastal Suitable Finish (EPM): No

## Shade

Shade 1: Glass Shade 1 Finish: Sfumato Shade 1 Top Width: 6" Shade 1 Bottom L/W: 0" / 2.75" Shade 1 Height: 7"

c Uus