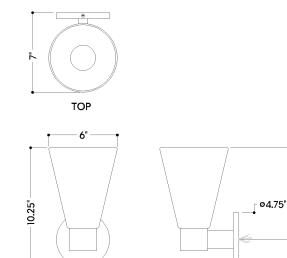

# DIMENSIONS

Height: 10.25" Width/Diameter: 6" Canopy/Backplate: 4.75" Product Weight: 2.43lb Extension: 7" Top to Center: 8" Canopy/Backplate Shape: Round Sloped Ceiling Compatible: No Living Finish: No Uplight Only: No

## Shade

Shade 1: Glass Shade 1 Finish: Sfumato Shade 1 Top Width: 6" Shade 1 Bottom L/W: 0" / 2.75" Shade 1 Height: 7"

c Uus

### SHIPPING

Carton 1: 10" x 9" x 3" Carton 1 Weight: 4lb Shipping Method: Ground Country of Origin: CN

SIDE

FRONT

ā

2.25