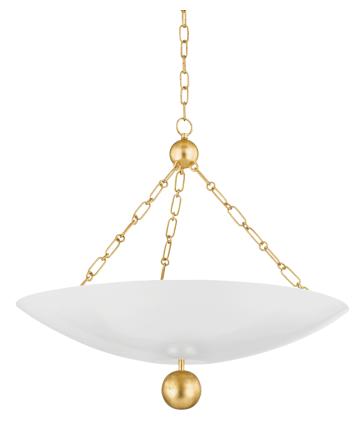

## H846703-VGL/SWH

Inspired by jewelry, the elegant Amali turns a simple environment into an upscale, modern space. The Soft White bowl is complemented by a warm Vintage Gold Leaf chain and canopy. Decorative golden spheres resembling baubles add to the luxurious nature of this pendant light.