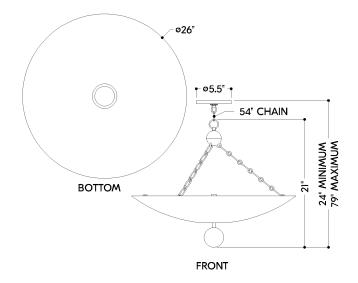

#### **DIMENSIONS**

Height: 21"
Width/Diameter: 26"
Minimum Height: 24"
Maximum Height: 79"
Canopy/Backplate: 5.5"
Hanging Type: 54" Chain
Product Weight: 12.3lb

Canopy/Backplate Shape: Round Sloped Ceiling Compatible: No