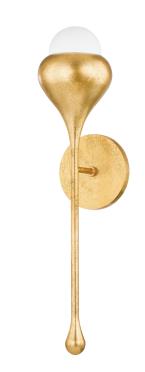

#### H850101-VGL

Inspired by an acorn growing on a branch, Luciel features gently curved forms, soft Opal Shiny Glass shades, and a luxurious Vintage Gold Leaf finish. The refined, jewelry-like aesthetic of the fixture is elongated to create a surreal, otherworldly representation of nature. Luciel is available as a sconce, chandelier, and pendant.

#### **DIMENSIONS**

Height: 20"

Width/Diameter: 4.75" Canopy/Backplate: 4.75" Product Weight: 1.8lb

Extension: 5"
Top to Center: 8.75"

Canopy/Backplate Shape: Round Sloped Ceiling Compatible: No

Living Finish: No Uplight Only: No