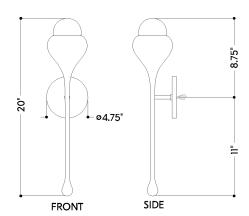

#### **DIMENSIONS**

Height: 20"

Width/Diameter: 4.75" Canopy/Backplate: 4.75" Product Weight: 1.8lb

Extension: 5"
Top to Center: 8.75"

Canopy/Backplate Shape: Round Sloped Ceiling Compatible: No

Living Finish: No Uplight Only: No