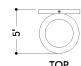

#### **DIMENSIONS**

Height: 20"

Width/Diameter: 4.75" Canopy/Backplate: 4.75" Product Weight: 1.8lb

Extension: 5"
Top to Center: 8.75"

Canopy/Backplate Shape: Round Sloped Ceiling Compatible: No

Living Finish: No Uplight Only: No