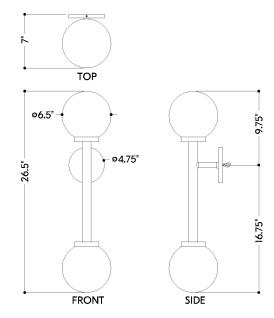

## **DIMENSIONS**

Height: 26.5" Width/Diameter: 6.5" Canopy/Backplate: 4.75" Product Weight: 8.86lb

Extension: 7"
Top to Center: 9.75"

Canopy/Backplate Shape: Round Sloped Ceiling Compatible: No

Living Finish: No Uplight Only: No

#### Shade

Shade 1: Glass Shade 1 Finish: Clear Shade 1 Top Width: 6.5" Shade 1 Height: 6.5"