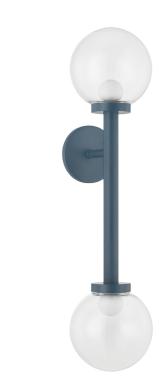

### H883102-SBL

Inspired by a mobile, Sia nods to designs of the 1950s and 60s with its symmetry and bold style. Available as a chandelier or wall sconce, it contrasts the hard and soft elements of bold lines and large Clear Glass orbs. Finished in a cool Slate Blue with an Aged Brass rod, this fixture adds a pop of light and color to kitchens, dining areas, and other living spaces. Part of our Zoe Feldman collection.