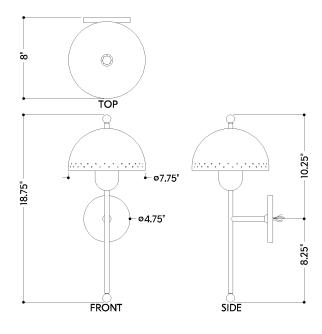

#### **DIMENSIONS**

Height: 18.75" Width/Diameter: 7.75" Canopy/Backplate: 4.75" Product Weight: 10.43lb Extension: 8.25" Top to Center: 10.75"

Canopy/Backplate Shape: Round Sloped Ceiling Compatible: No

#### Shade

Shade 1: Metal

Shade 1 Finish: Soft White Shade 1 Top Width: 7.75" Shade 1 Height: 4.25"