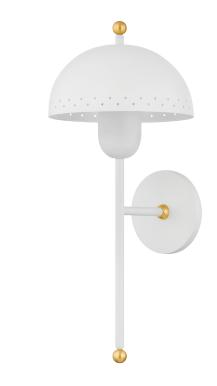

### H885101-AGB/SWH

Influenced by midcentury design, Jojo features a dome-shaped shade with decorative perforations that allow light to escape. Both the pendant and sconce come in a Soft White finish while the lamp is available in a moody green as an eye-catching accent piece. The pendant features 2 lights within its bowl, optimizing illumination. All variations are elegantly accented in Aged Brass. Part of our Zoe Feldman collection.