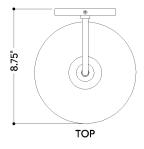

#### **DIMENSIONS**

Height: 7.75"

Width/Diameter: 7.75" Canopy/Backplate: 4.75" Product Weight: 3.7lb

Extension: 9"
Top to Center: 2.25"

Canopy/Backplate Shape: Round Sloped Ceiling Compatible: No

Living Finish: No Uplight Only: No