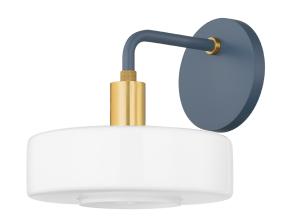

# **ASTON**

## H886101-AGB/SBL

A modern statement piece in stylish Slate Blue, Aston features thick pillow-shaped shades made of Opal Shiny Glass balanced on a softly geometric frame. Sleek lines, right angles, and warm Aged Brass accents contribute to the striking stature of this fixture. Available as a sconce, 3-light and a 5-light chandelier, Aston fills any space with a warm glow. Part of our Zoe Feldman collection.

# AGED BRASS w/ SLATE BLUE

Coastal Suitable Finish (EPM): No