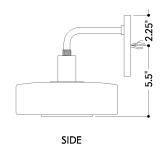

#### **DIMENSIONS**

Height: 7.75"

Width/Diameter: 7.75" Canopy/Backplate: 4.75" Product Weight: 3.7lb

Extension: 9"
Top to Center: 2.25"

Canopy/Backplate Shape: Round Sloped Ceiling Compatible: No

Living Finish: No Uplight Only: No