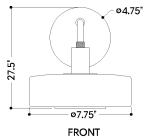

#### **DIMENSIONS**

Height: 7.75"

Width/Diameter: 7.75" Canopy/Backplate: 4.75" Product Weight: 3.7lb

Extension: 9"
Top to Center: 2.25"

Canopy/Backplate Shape: Round Sloped Ceiling Compatible: No

Living Finish: No Uplight Only: No

#### Shade

Shade 1: Glass

Shade 1 Finish: Opal Shiny Shade 1 Top Width: 7.75" Shade 1 Height: 2.5"