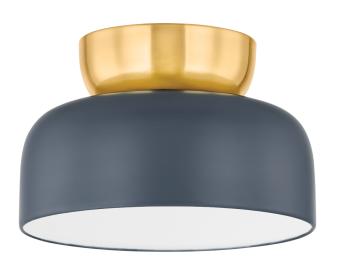

## H890501L-AGB/SBL

Marrying minimalist design principles and a sense of playfulness, Batya focuses on color blocking to strike a pleasing balance. A companion to Corinne, this lamp features soft Bordeaux and soft blush hues that add a dose of subtle color. Batya is also available as a flush mount in two sizes with a cool Slate Blue shade. Part of our Zoe Feldman collection.

# AGED BRASS w/ SLATE BLUE

Coastal Suitable Finish (EPM): No