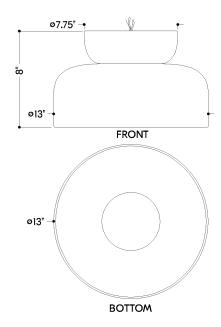

#### **DIMENSIONS**

Height: 8.75" Width/Diameter: 13" Canopy/Backplate: 7.75" Product Weight: 1.98lb

Canopy/Backplate Shape: Round Sloped Ceiling Compatible: No

Living Finish: No Uplight Only: No

## Shade

Shade 1: Metal

Shade 1 Top Width: 13" Shade 1 Height: 5.25"