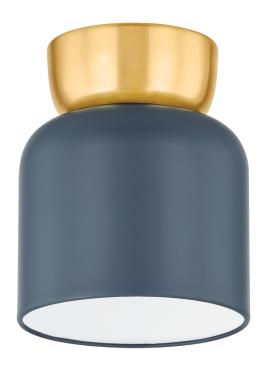

## H890501S-AGB/SBL

Marrying minimalist design principles and a sense of playfulness, Batya focuses on color blocking to strike a pleasing balance. A companion to Corinne, this lamp features soft Bordeaux and soft blush hues that add a dose of subtle color. Batya is also available as a flush mount in two sizes with a cool Slate Blue shade. Part of our Zoe Feldman collection.

# AGED BRASS w/ SLATE BLUE

Coastal Suitable Finish (EPM): No