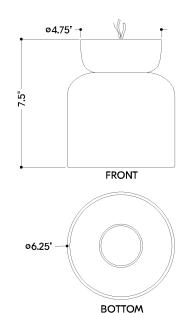

#### **DIMENSIONS**

Height: 7.5"

Width/Diameter: 6.25" Canopy/Backplate: 4.75" Product Weight: 1.98lb

Canopy/Backplate Shape: Round Sloped Ceiling Compatible: No

Living Finish: No Uplight Only: No

## Shade

Shade 1: Metal

Shade 1 Top Width: 6.25" Shade 1 Height: 5.5"