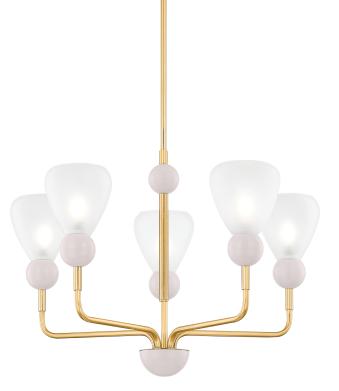

## DOREEN H904805-AGB/SPG

Treading the line between art and design, Doreen combines sleek Aged Brass metalwork with whimsical details. Conical shades cast from etched matte glass diffuse light over a large area while serving as a focal point. Painted peignoir ball details lend a playful charm to this enchanting wall sconce and chandelier.

#### FINISHES

AGED BRASS w/ SOFT PEIGNOIR Coastal Suitable Finish (EPM): No

#### Shade

Shade 1: Glass Shade 1 Finish: Etched Matte Shade 1 Top Width: 5.25" Shade 1 Bottom L/W: 0" / 1.75" Shade 1 Height: 5.75"