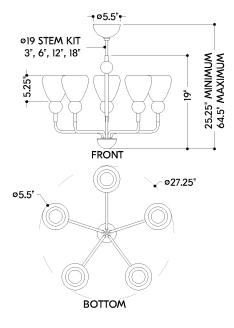

#### DIMENSIONS

Height: 19" Width/Diameter: 27.25" Minimum Height: 25.25" Maximum Height: 64.5" Canopy/Backplate: 5.5" Hanging Type: 1-3" / 1-6" / 1-12" / 1-18" Stems Product Weight: 9.22lb Canopy/Backplate Shape: Round Sloped Ceiling Compatible: No Living Finish: No Uplight Only: Yes

#### Shade

Shade 1: Glass Shade 1 Finish: Etched Matte Shade 1 Top Width: 5.25" Shade 1 Bottom L/W: 0" / 1.75" Shade 1 Height: 5.75"