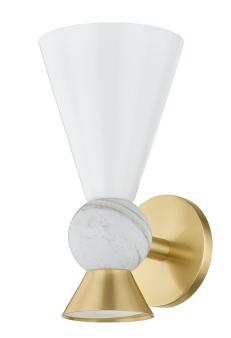

Simple yet elevated, the totemic silhouette of Mona makes a playful first impression. Stacked between a large opal shiny glass shade and tapered Aged Brass cuff is a striking Calacatta gold marble sphere. When viewed from the front, the Aged Brass back panel encircles the marble like a halo, completing the puzzle-like composition. Part of our Megan Molten x Mitzi Tastemakers collection.