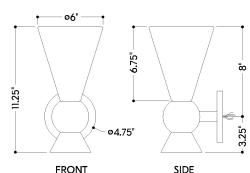

#### **DIMENSIONS**

Height: 11.25"
Width/Diameter: 6"
Canopy/Backplate: 4.75"
Product Weight: 3.7lb
Extension: 6.75"
Top to Center: 8"

Canopy/Backplate Shape: Round Sloped Ceiling Compatible: No

Living Finish: No Uplight Only: No