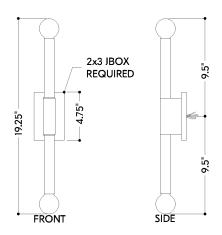

## DIMENSIONS

Height: 19.25" Width/Diameter: 3" Canopy/Backplate: 3" Product Weight: 2.1lb Extension: 3" Top to Center: 9.5" Canopy/Backplate Shape: Rectangle Sloped Ceiling Compatible: No Living Finish: No Uplight Only: No

# Bulb 1

Bulb Included: No Socket: E12 Candelabra Base Bulb Type: G16.5 Max Wattage: 8 Bulb Quantity: 2 Bulb Included: No Cord Type: B & W TEFLON W/ GROUND WIRE Gem Box Required (2"x3"): Yes Dark Sky: No