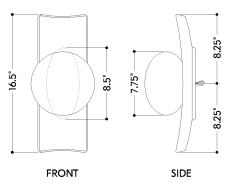

# DIMENSIONS

Height: 16.5" Width/Diameter: 7.75" Canopy/Backplate: 4" Product Weight: 4.62lb Extension: 6" Top to Center: 8.25" Canopy/Backplate Shape: Rectangle Sloped Ceiling Compatible: No Living Finish: No Uplight Only: No

## Shade

Shade 1: Glass Shade 1 Finish: Opal Shiny Shade 1 Top Width: 7.75" Shade 1 Height: 4.75"