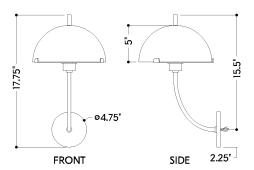

#### **DIMENSIONS**

Height: 17.75" Width/Diameter: 9.75" Canopy/Backplate: 4.75" Product Weight: 3.74lb

Extension: 11"
Top to Center: 15.5"

Canopy/Backplate Shape: Round Sloped Ceiling Compatible: No

Living Finish: No Uplight Only: Yes