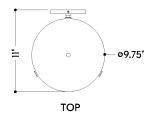

#### **DIMENSIONS**

Height: 17.75" Width/Diameter: 9.75" Canopy/Backplate: 4.75" Product Weight: 3.74lb

Extension: 11"
Top to Center: 15.5"

Canopy/Backplate Shape: Round Sloped Ceiling Compatible: No

Living Finish: No Uplight Only: Yes