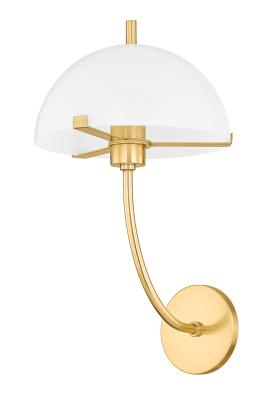

## H915101-AGB

Atala leans wholeheartedly into the mushroom trend with its elongated arm and large dome shade. The graceful curve upwards seems to exude confidence as the fixture emits an inviting glow. Distinctive jewelry-like clasps support the shade while adding decorative flair. Perfect in a vanity setting, this stylish sconce is available in an Aged Brass or True Bronze finish.

## AGED BRASS

Coastal Suitable Finish (EPM): No