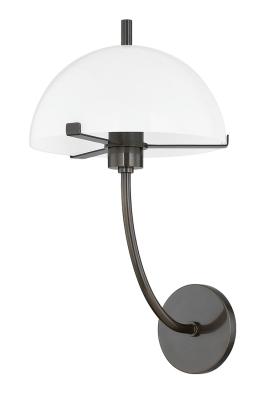

### H915101-TRB

Atala leans wholeheartedly into the mushroom trend with its elongated arm and large dome shade. The graceful curve upwards seems to exude confidence as the fixture emits an inviting glow. Distinctive jewelry-like clasps support the shade while adding decorative flair. Perfect in a vanity setting, this stylish sconce is available in an Aged Brass or True Bronze finish.

## True Bronze

Coastal Suitable Finish (EPM): No

#### Shade

Shade 1: Glass

Shade 1 Finish: Cloud Glass Inside Etch

Shade 1 Bottom L/W: 0" / 9.75"

Shade 1 Height: 5"