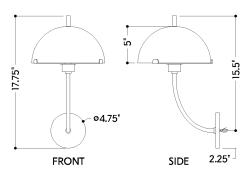

#### **DIMENSIONS**

Height: 17.75" Width/Diameter: 9.75" Canopy/Backplate: 4.75" Product Weight: 3.74lb

Extension: 11"
Top to Center: 15.5"

Canopy/Backplate Shape: Round Sloped Ceiling Compatible: No

Living Finish: No Uplight Only: Yes