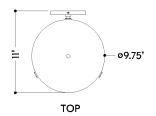

#### **DIMENSIONS**

Height: 17.75" Width/Diameter: 9.75" Canopy/Backplate: 4.75" Product Weight: 3.74lb

Extension: 11"
Top to Center: 15.5"

Canopy/Backplate Shape: Round Sloped Ceiling Compatible: No

Living Finish: No Uplight Only: Yes