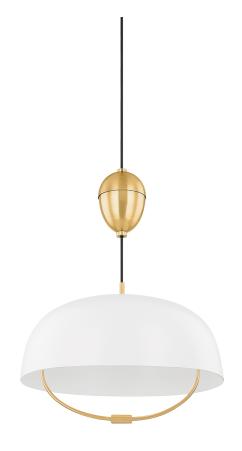

## **FINISHES**

# AGED BRASS w/ SOFT WHITE

Coastal Suitable Finish (EPM): No

#### Shade

Shade 1: Steel

Shade 1 Finish: Soft White Shade 1 Top Width: 18" Shade 1 Height: 7.5"