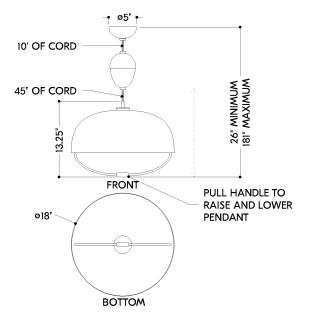

## **DIMENSIONS**

Height: 13.25" Width/Diameter: 18" Minimum Height: 26" Maximum Height: 181" Canopy/Backplate: 5"

Hanging Type: 120" Fabric Covered Cord

Product Weight: 7.94lb

Canopy/Backplate Shape: Round Sloped Ceiling Compatible: No