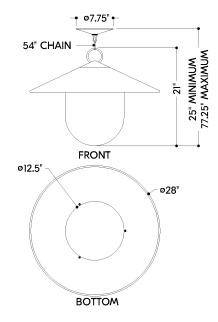

### DIMENSIONS

Height: 21" Width/Diameter: 28" Minimum Height: 25" Maximum Height: 77.25" Canopy/Backplate: 8" Hanging Type: 54" Chain Product Weight: 17.4lb Canopy/Backplate Shape: Round Sloped Ceiling Compatible: No Living Finish: No Uplight Only: Yes

## Shade

Shade 1: Glass Shade 1 Finish: Clear Etched Shade 1 Top Width: 12.5" Shade 1 Height: 14"