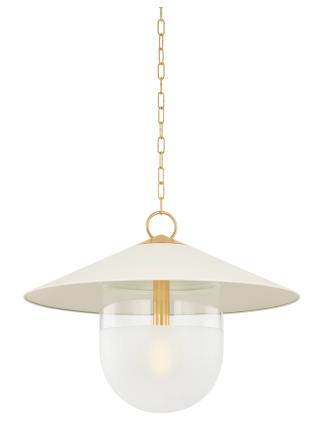

A modern update on factory lighting, Ressi combines easy geometric shapes with mixed materiality. From the clean lines of the soft crean shade to the chunky Aged Brass chain, this pendant feels fresh and approachable. The lower half of the shade is spot-etched to add a layer of diffusion, creating an atmosphere that is perfect in an entryway or above a dining table.