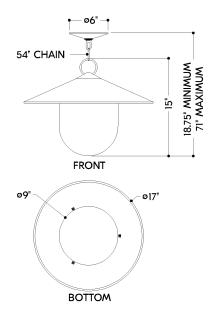

#### **DIMENSIONS**

Height: 15"
Width/Diameter: 20"
Minimum Height: 18.75"
Maximum Height: 71"
Canopy/Backplate: 6"
Hanging Type: 54" Chain
Product Weight: 10.56lb

Canopy/Backplate Shape: Round Sloped Ceiling Compatible: No

#### Shade

Shade 1: Glass

Shade 1 Finish: Clear Etched Shade 1 Top Width: 9" Shade 1 Height: 10"