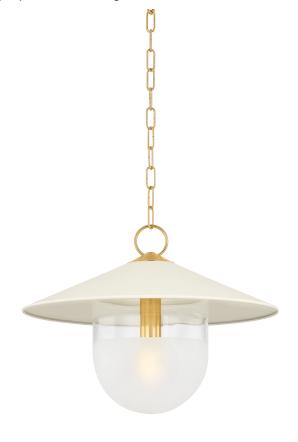

#### H926701S-AGB/SCR

A modern update on factory lighting, Ressi combines easy geometric shapes with mixed materiality. From the clean lines of the soft crean shade to the chunky Aged Brass chain, this pendant feels fresh and approachable. The lower half of the shade is spot-etched to add a layer of diffusion, creating an atmosphere that is perfect in an entryway or above a dining table.