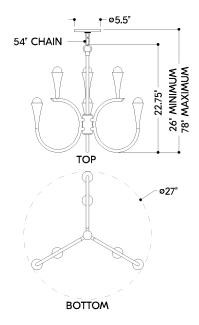

#### **DIMENSIONS**

Height: 22.75"
Width/Diameter: 27"
Minimum Height: 26"
Maximum Height: 78"
Canopy/Backplate: 5.5"
Hanging Type: 54" Chain
Product Weight: 6.61lb

Canopy/Backplate Shape: Round Sloped Ceiling Compatible: No