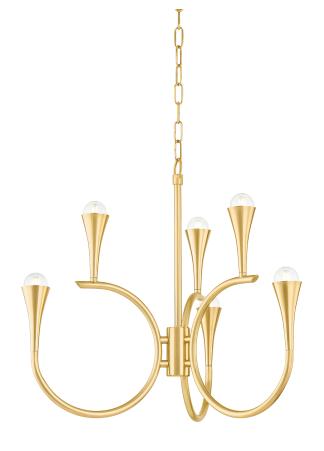

# **AVIANA**

#### H929806-AGB

A modern interpretation of an Art Deco chandelier, Aviana makes a dramatic statement. Trumpeting metal shades rise from a swooping frame, filling both vertical and horizontal space with light. The airy, graceful arms feel almost musical, lending this chandelier a dynamic and joyful quality.