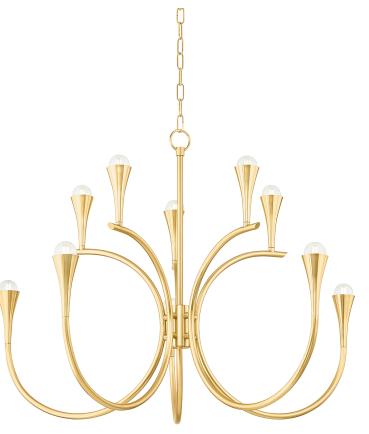

# AVIANA H929810-AGB

A modern interpretation of an Art Deco chandelier, Aviana makes a dramatic statement. Trumpeting metal shades rise from a swooping frame, filling both vertical and horizontal space with light. The airy, graceful arms feel almost musical, lending this chandelier a dynamic and joyful quality.

#### AGED BRASS

Coastal Suitable Finish (EPM): No