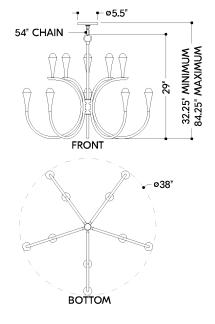

#### DIMENSIONS

Height: 29" Width/Diameter: 38" Minimum Height: 32.25" Maximum Height: 84.25" Canopy/Backplate: 5.5" Hanging Type: 54" Chain Product Weight: 11.02lb Canopy/Backplate Shape: Round Sloped Ceiling Compatible: No Living Finish: No Uplight Only: Yes