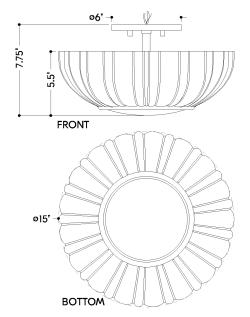

#### **DIMENSIONS**

Height: 7.75" Width/Diameter: 15" Canopy/Backplate: 6" Product Weight: 5.54lb

Canopy/Backplate Shape: Round Sloped Ceiling Compatible: No

Living Finish: No Uplight Only: No

## Shade

Shade 1: Glass

Shade 1 Finish: Opal Shiny Shade 1 Top Width: 15" Shade 1 Height: 5.25"