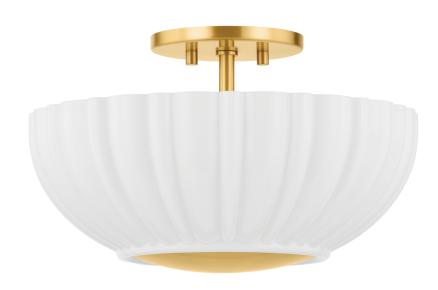

## H966502-AGB

Recalling Art Deco designs, this decorative flush mount features a large Opal Shiny Glass shade with fluted edges. The metalwork is finished in timeless Aged Brass, adding a luxurious note. Anne provides warm illumination to a living room, bedroom, or office space. Part of our Zoe Feldman collection.