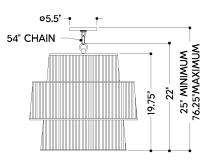

#### **DIMENSIONS**

Height: 22"
Width/Diameter: 22"
Minimum Height: 25"
Maximum Height: 76.25"
Canopy/Backplate: 5.5"
Hanging Type: 54" Chain
Product Weight: 7.05lb

Canopy/Backplate Shape: Round Sloped Ceiling Compatible: No

#### Shade

Shade 1: Linen Shade 1 Finish: White Shade 1 Top Width: 14" Shade 1 Bottom L/W: 0" / 17.5" Shade 1 Height: 19.75"

Shade 2: Linen
Shade 2 Finish: White

Shade 2 Filish. Write Shade 2 Top Width: 20.75" Shade 2 Bottom L/W: 0" / 22" Shade 2 Height: 7.75"