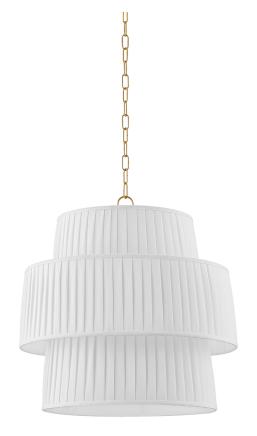

Floating like a cloud, the soft pleated linen shades of Rya are light as air. The stacked silhouette recalls a tiered cake, lending this pendant its architectural feel. Suspended from an Aged Brass chain, this oversized beauty glows from within. Part of our Dabito x Mitzi Tastemaker collection.