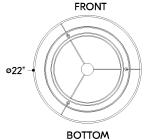

#### **DIMENSIONS**

Height: 22"
Width/Diameter: 22"
Minimum Height: 25"
Maximum Height: 76.25"
Canopy/Backplate: 5.5"
Hanging Type: 54" Chain
Product Weight: 7.05lb

Canopy/Backplate Shape: Round Sloped Ceiling Compatible: No