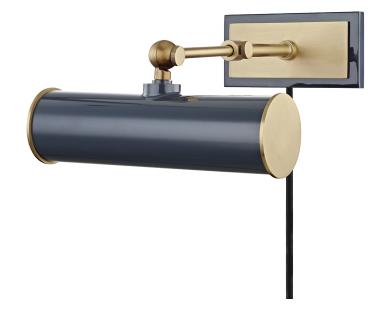

# FINISHES

AGED BRASS w/ NAVY Coastal Suitable Finish (EPM): No

## DIMENSIONS

Height: 4.75" Width/Diameter: 8.25" Product Weight: 3lb Extension: 11.75" Top to Center: 1.5" Canopy/Backplate Shape: Rectangle Sloped Ceiling Compatible: No Living Finish: No Uplight Only: No

### Shade

Shade 1: Steel Shade 1 Finish: Glossy Shade 1 Top Length: 8.25" Shade 1 Top Width: 2.5" Shade 1 Bottom L/W: 8.25" / 2.5" Shade 1 Height: 2.5"