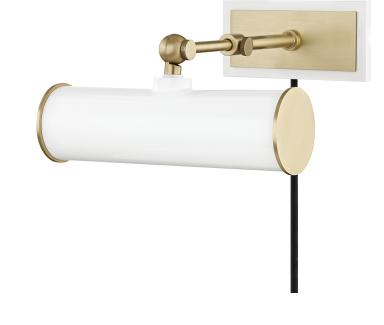

# FINISHES

AGED BRASS w/ WHITE Coastal Suitable Finish (EPM): No

## DIMENSIONS

Height: 4.75" Width/Diameter: 8.25" Product Weight: 3lb Extension: 11.75" Top to Center: 1.5" Canopy/Backplate Shape: Rectangle Sloped Ceiling Compatible: No Living Finish: No Uplight Only: No

## Shade

Shade 1: Steel Shade 1 Finish: Glossy Shade 1 Top Length: 8.25" Shade 1 Top Width: 2.5" Shade 1 Bottom L/W: 8.25" / 2.5" Shade 1 Height: 2.5"