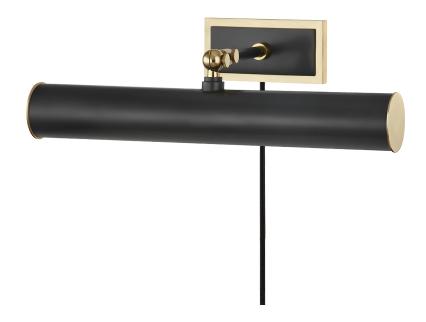

#### AGED BRASS/OLD BRONZE

Coastal Suitable Finish (EPM): No

## **DIMENSIONS**

Height: 4.75"

Width/Diameter: 16.25" Product Weight: 4lb Extension: 11.75" Top to Center: 1.5"

Canopy/Backplate Shape: Rectangle Sloped Ceiling Compatible: No

Living Finish: No Uplight Only: No

#### Shade

Shade 1: Steel

Shade 1 Top Length: 16.25" Shade 1 Top Width: 2.5" Shade 1 Bottom L/W: 16.25" / 2.5"

Shade 1 Height: 2.5"