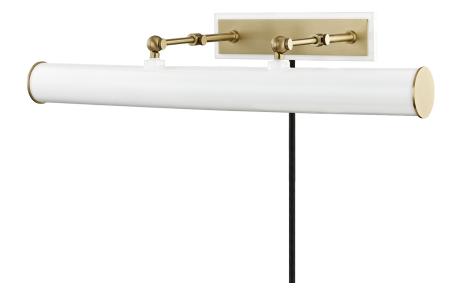

## **FINISHES**

### AGED BRASS w/ WHITE

Coastal Suitable Finish (EPM): No

## **DIMENSIONS**

Height: 4.75"

Width/Diameter: 24.25" Product Weight: 5lb Extension: 11.75" Top to Center: 1.5"

Canopy/Backplate Shape: Rectangle Sloped Ceiling Compatible: No

Living Finish: No Uplight Only: No

#### Shade

Shade 1: Steel

Shade 1 Finish: Glossy Shade 1 Top Length: 24.25" Shade 1 Top Width: 2.5"

Shade 1 Bottom L/W: 24.25" / 2.5"

Shade 1 Height: 2.5"