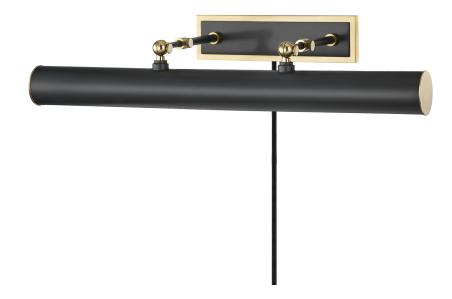

# **FINISHES**

### AGED BRASS/OLD BRONZE

Coastal Suitable Finish (EPM): No

# **DIMENSIONS**

Height: 4.75"

Width/Diameter: 24.25" Product Weight: 5lb Extension: 11.75"

Canopy/Backplate Shape: Rectangle Sloped Ceiling Compatible: No

Living Finish: No Uplight Only: No

### Shade

Shade 1: Steel

Shade 1 Top Length: 24.25" Shade 1 Top Width: 2.5"

Shade 1 Bottom L/W: 24.25" / 2.5"

Shade 1 Height: 2.5"