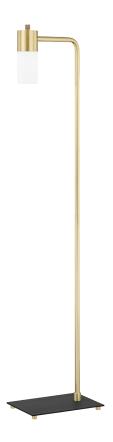

#### AGED BRASS

Coastal Suitable Finish (EPM): No

# **DIMENSIONS**

Height: 49" Width/Diameter: 11" Product Weight: 7lb

Canopy/Backplate Shape: Rectangle Sloped Ceiling Compatible: No

Living Finish: No Uplight Only: No

### Shade

Shade 1: Glass

Shade 1 Top Width: 2.5" Shade 1 Height: 4.5"

Replacement Glass Item #(s): GLS-H196101