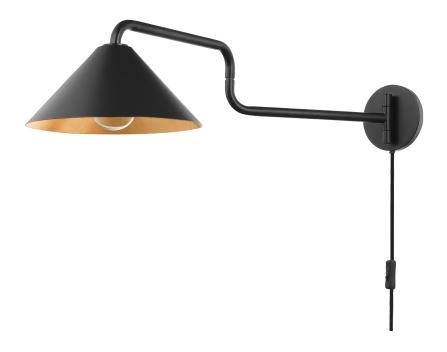

# **BRIANNA**

#### HL629201-GL/SBK

The Brianna portable wall sconce and pendant have a bold presence, bringing forward-thinking design to your space. The conical shade i finished in soft black with a gold leaf interior. An opaque diffuser softens the light source, allowing light to shine through subtly. The sconce can be used as both a plug-in or hardwired.

## **DIMENSIONS**

Height: 8.25"
Width/Diameter: 12"
Canopy/Backplate: 5.5"
Product Weight: 5.5lb
Extension: 12"
Top to Center: 5.25"

Canopy/Backplate Shape: Round Sloped Ceiling Compatible: No

Living Finish: No Uplight Only: Yes

#### Shade

Shade 1 Top Width: 2.5" Shade 1 Bottom L/W: 0" / 12" Shade 1 Height: 5.25"

Replacement Glass Item #(s): SHD-HL629201