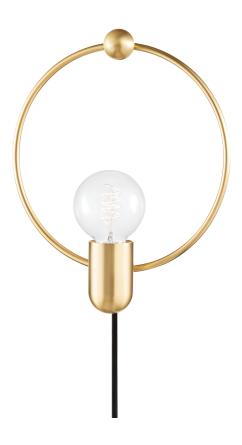

# DARCY HL638201-AGB

#### AGED BRASS

Coastal Suitable Finish (EPM): No

# **DIMENSIONS**

Height: 12.25" Width/Diameter: 10" Product Weight: 2.75lb

Extension: 4"

Canopy/Backplate Shape: Round Sloped Ceiling Compatible: No

Living Finish: No Uplight Only: Yes