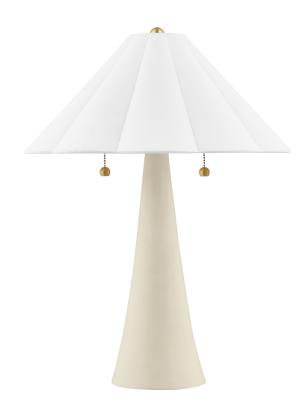

## HL676202-AGB/CAI

Alana keeps things light and airy. A pretty scalloped shade in white linen is adorned by aged brass accents like metal balls, chain work, arnd canopy. Pull chains on each side of the ceramic table lamp dangle like earrings, adding both function and fashion.

## AGED BRASS w/ CERAMIC ANTIQUE IVORY

Coastal Suitable Finish (EPM): No

# **DIMENSIONS**

Height: 23" Width/Diameter: 17" Canopy/Backplate: 7" Product Weight: 6.5lb

Canopy/Backplate Shape: Round Sloped Ceiling Compatible: No

Living Finish: No Uplight Only: No

# Shade

Shade 1: Linen Shade 1 Finish: White Shade 1 Top Width: 3.5" Shade 1 Bottom L/W: 0" / 17" Shade 1 Height: 7.5"

Replacement Glass Item #(s): SHD-H676603