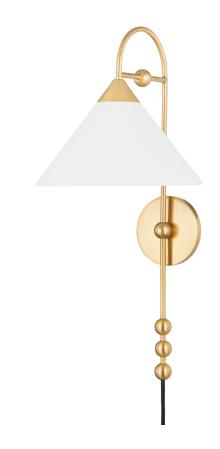

#### HL682201-AGB

Sang is jewelry-inspired lighting at its finest. Ornamental spheres give the geometric, clean silhouette a decorative flourish. Finished in Aged Brass or Old Bronze with a white linen shade, Sang recalls a bold drop-earring. Available as a pendant, plug-in wall sconce, or floor lamp, there's a Sang to accessorize every room. Part of our Dabito x Mitzi Tastemakers collection.