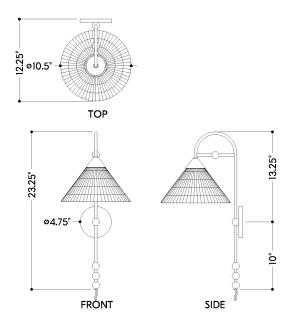

#### **DIMENSIONS**

Height: 23.25"
Width/Diameter: 10.5"
Canopy/Backplate: 4.75"
Product Weight: 3lb
Extension: 12.25"

Canopy/Backplate Shape: Round Sloped Ceiling Compatible: No

Living Finish: No Uplight Only: No

#### Shade

Shade 1: Linen

Shade 1 Top Width: 3.25" Shade 1 Bottom L/W: 0" / 10.5"

Shade 1 Height: 5"