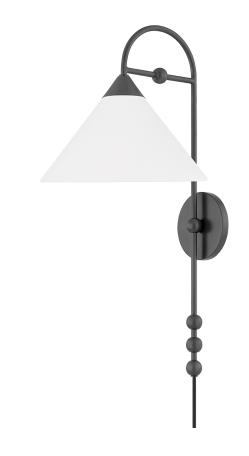

### HL682201-OB

Sang is jewelry-inspired lighting at its finest. Ornamental spheres give the geometric, clean silhouette a decorative flourish. Finished in Aged Brass or Old Bronze with a white linen shade, Sang recalls a bold drop-earring. Available as a pendant, plug-in wall sconce, or floor lamp, there's a Sang to accessorize every room. Part of our Dabito x Mitzi Tastemakers collection.