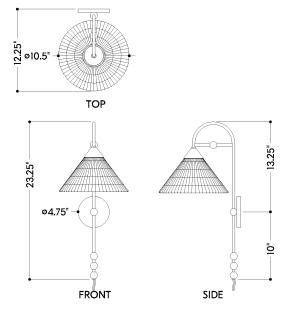

#### **DIMENSIONS**

Height: 23.25"
Width/Diameter: 10.5"
Canopy/Backplate: 4.75"
Product Weight: 4.4lb
Extension: 12.25"
Top to Center: 13.25"

Canopy/Backplate Shape: Round Sloped Ceiling Compatible: No

#### Shade

Shade 1: Linen Shade 1 Finish: White Shade 1 Top Width: 2.5" Shade 1 Bottom L/W: 0" / 10.5" Shade 1 Height: 5.5"