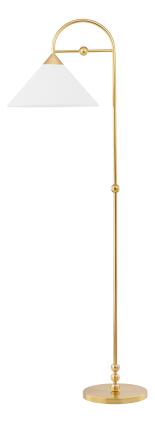

# SANG

#### HL682401-AGB

Sang is jewelry-inspired lighting at its finest. Ornamental spheres give the geometric, clean silhouette a decorative flourish. Finished in Aged Brass or Old Bronze with a white linen shade, Sang recalls a bold drop-earring. Available as a pendant, plug-in wall sconce, or floor lamp, there's a Sang to accessorize every room. Part of our Dabito x Mitzi Tastemakers collection.

#### **DIMENSIONS**

Height: 64.5" Width/Diameter: 15" Canopy/Backplate: 11" Product Weight: 11lb

Canopy/Backplate Shape: Round Sloped Ceiling Compatible: No

Living Finish: No Uplight Only: No

## Shade

Shade 1: Linen
Shade 1 Finish: White

Shade 1 Top Width: 3.25" Shade 1 Bottom L/W: 0" / 15"

Shade 1 Height: 7"