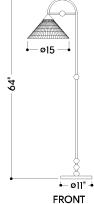

#### **DIMENSIONS**

Height: 64.5" Width/Diameter: 15" Canopy/Backplate: 11" Product Weight: 11lb

Canopy/Backplate Shape: Round Sloped Ceiling Compatible: No

Living Finish: No Uplight Only: No

## Shade

Shade 1: Linen
Shade 1 Finish: White

Shade 1 Top Width: 3.25" Shade 1 Bottom L/W: 0" / 15"

Shade 1 Height: 7"