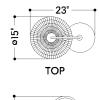

#### **DIMENSIONS**

Height: 64.5" Width/Diameter: 15" Canopy/Backplate: 11" Product Weight: 11lb

Canopy/Backplate Shape: Round Sloped Ceiling Compatible: No

Living Finish: No Uplight Only: No

## Shade

Shade 1: Linen
Shade 1 Finish: White

Shade 1 Top Width: 3.25" Shade 1 Bottom L/W: 0" / 15"

Shade 1 Height: 7"