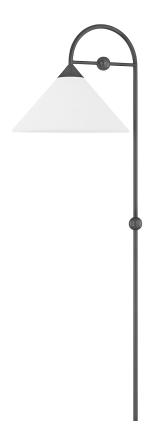

# HL682401-OB

Sang is jewelry-inspired lighting at its finest. Ornamental spheres give the geometric, clean silhouette a decorative flourish. Finished in Aged Brass or Old Bronze with a white linen shade, Sang recalls a bold drop-earring. Available as a pendant, plug-in wall sconce, or floor lamp, there's a Sang to accessorize every room. Part of our Dabito x Mitzi Tastemakers collection.