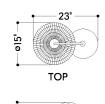

#### **DIMENSIONS**

Height: 64" Width/Diameter: 15" Length: 23"

Canopy/Backplate: 11" Product Weight: 26.4lb

Canopy/Backplate Shape: Round Sloped Ceiling Compatible: No

Living Finish: No Uplight Only: Yes

#### Shade

Shade 1: Linen Shade 1 Finish: White Shade 1 Top Width: 3.5" Shade 1 Bottom L/W: 0" / 15"

Shade 1 Height: 7"