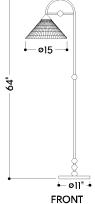

#### **DIMENSIONS**

Height: 64" Width/Diameter: 15" Length: 23"

Canopy/Backplate: 11" Product Weight: 26.4lb

Canopy/Backplate Shape: Round Sloped Ceiling Compatible: No

Living Finish: No Uplight Only: Yes

#### Shade

Shade 1: Linen Shade 1 Finish: White Shade 1 Top Width: 3.5" Shade 1 Bottom L/W: 0" / 15"

Shade 1 Height: 7"