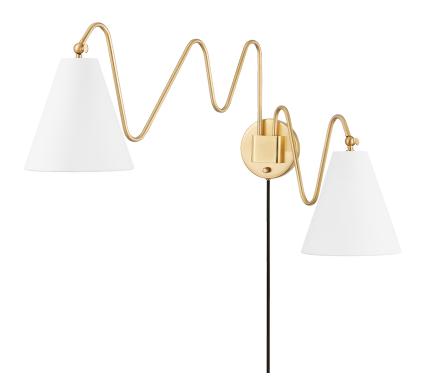

Squiggly arms reminiscent of freehand doodles are Onda's main draw. A sense of movement is implied, reinforced by the fact that the shades pivot. The fresh white linen gently diffuses light, casting a warm glow from counter to corner. Onda is available as a 3 or 5-light chandelier or 1 or 2-light plug-in sconce. Part of our Tali Roth x Mitzi Tastemakers collection.