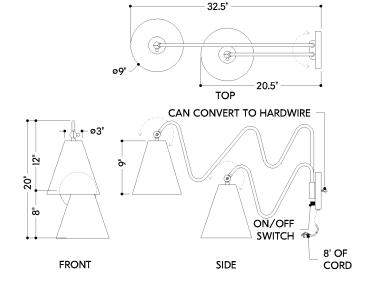

#### **DIMENSIONS**

Height: 20.5" Width/Diameter: 10.5" Product Weight: 7lb Extension: 38"

Canopy/Backplate Shape: Round Sloped Ceiling Compatible: No

Living Finish: No Uplight Only: Yes

# Shade

Shade 1: Linen Shade 1 Finish: White Shade 1 Top Width: 2" Shade 1 Bottom L/W: 9" / 0"

Shade 1 Height: 9"

Replacement Glass Item #(s): SHD-HL699101

# **ELECTRICAL**

Bulb 1

Bulb Included: No

Socket: E26 Medium Base

Max Wattage: 60 Bulb Quantity: 2 Bulb Included: No

Switch Type: 8' SPT cord with ON/OFF switch on

fixture

Gem Box Required (2"x3"): No