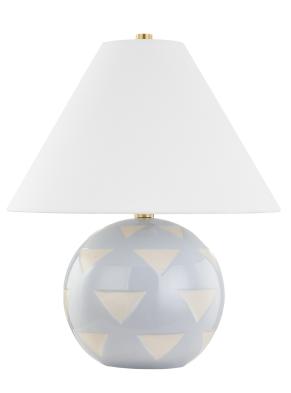

# 

HL714201B-AGB/CBO

Minnie is fun and funky! These fashionable table lamps have a hand-made quality with a glossy ceramic base in satin white or slate blue and perfectly imperfect geometric patterning. Complete with a subtle accent of Aged Brass, these cuties were made to stand out on any console or surface in your home that calls for a touch of personality. Part of our Megan Molten x Mitzi Tastemakers collection.