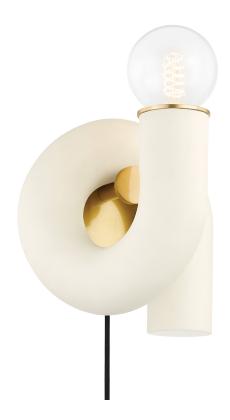

# **JOLIE**

#### HL725201-AGB/TCR

Surrealist in nature, Jolie feels more like sculptural wall art than tactical lighting. But shine bright she does—with chunky curves, aged brass accents, and a single exposed bulb, the Jolie wall sconce masters style, and substance. The plug-in design is completely hassle-free, allowing you to plug into an existing outlet vs. hardwiring.

# AGED BRASS w/ TEXTURED CREAM

Coastal Suitable Finish (EPM): No

#### **DIMENSIONS**

Height: 10"

Width/Diameter: 7.75" Canopy/Backplate: 4.75" Product Weight: 3.87lb

Extension: 8"
Top to Center: 5"

Canopy/Backplate Shape: Round Sloped Ceiling Compatible: No

Living Finish: No Uplight Only: Yes