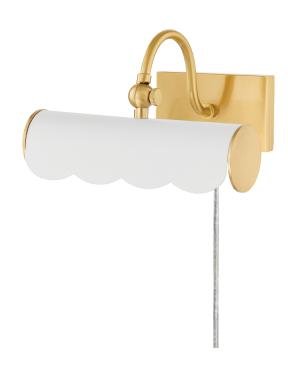

# HL762101S-AGB/SWH

Highlight artwork, photos or other wall décor with this pretty, plug-in picture light. A new traditional take on the classic design, it features a sweet scalloped edge and curved arm that adds warmth and feels fresh. Fifi is available in three sizes and finishes; Aged Brass, Soft White, and Soft Navy to fit any space and color scheme. Part of our Ariel Okin x Mitzi Tastemakers collection.

## AGED BRASS

Coastal Suitable Finish (EPM): No

## **DIMENSIONS**

Height: 5.25"

Width/Diameter: 8.75" Canopy/Backplate: 5" Product Weight: 2.21lb Extension: 7.5" Top to Center: 3.25"

Canopy/Backplate Shape: Rectangle Sloped Ceiling Compatible: No

Living Finish: No Uplight Only: Yes