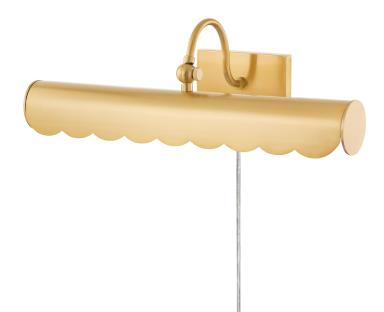

Highlight artwork, photos or other wall décor with this pretty, plug-in picture light. A new traditional take on the classic design, it features a sweet scalloped edge and curved arm that adds warmth and feels fresh. Fifi is available in three sizes and finishes; Aged Brass, Soft White, and Soft Navy to fit any space and color scheme. Part of our Ariel Okin x Mitzi Tastemakers collection.

### AGED BRASS

Coastal Suitable Finish (EPM): No