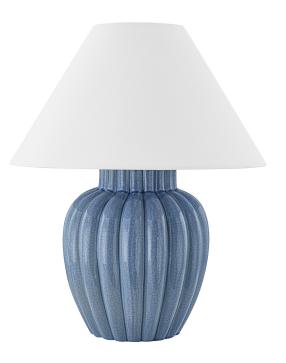

# **CLARENDON**

HL765201-AGB/CAO

Crackled ceramic and fluting make this classic silhouette feel very of-the-moment. The blue hue pools in the cracks and ribbing, creating dimension and a gorgeous textured effect. Place this lamp on any tabletop, counter or nightstand to add instant style and a unique pop of color. Part of our Ariel Okin x Mitzi Tastemakers collection.

#### **DIMENSIONS**

Height: 20"

Width/Diameter: 16.5" Canopy/Backplate: 5.75" Product Weight: 9.92lb

Canopy/Backplate Shape: Round Sloped Ceiling Compatible: No

Living Finish: No Uplight Only: No

## Shade

Shade 1: Fabric Shade 1 Finish: White Shade 1 Top Width: 6"

Shade 1 Bottom L/W: 0" / 16.5"

Shade 1 Height: 8.75"