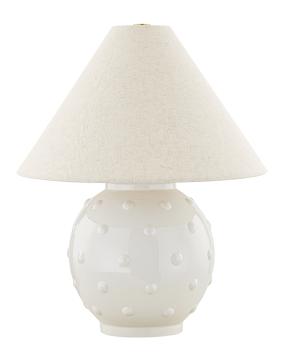

## HL766201-AGB/CGI

Playing with texture, tone and shape, Annabelle features a tapered natural linen shade over a rounded ivory ceramic base. The raised polka dots and subtle crackle in the finish feel fun and chic. This cute table lamp is both special and useable—make it the focal point of a space or easily blend with existing interiors. Part of our Ariel Okin x Mitzi Tastemakers collection.